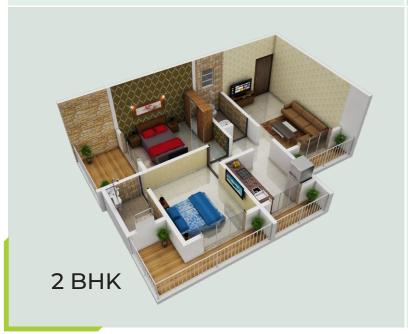

## **ABOUT DOHA HEIGHTS**

At Doha Heights amenities are common features standing high with an elegant elevation. Doha Heights is a G+7 storey tower with Shops, 1BHK and 2BHK flats to live. Just 3 KM away from the railway station staying at Doha Heights makes it even more convenient for hassle free commuting. A nearby market place, school, facilities like children's play area and exotica garden & playground makes Doha Heights a unique place to live.

# AFFORDABLE MODERN HOMES FOR A SELECT FEW