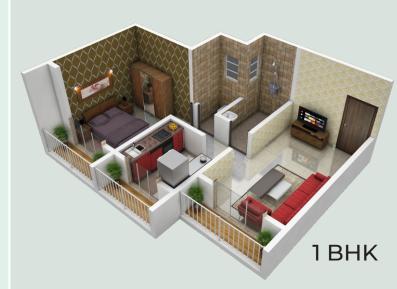

## **ABOUT DOHA HEIGHTS**

At Doha Heights amenities are common features standing high with an elegant elevation. Doha Heights is a G+7 storey tower with Shops, 1BHK and 2BHK flats to live. Just 3 KM away from the railway station staying at Doha Heights makes it even more convenient for hassle free commuting. A nearby market place, school, facilities like children's play area and exotica garden & playground makes Doha Heights a unique place to live.

# AFFORDABLE MODERN HOMES FOR A SELECT FEW