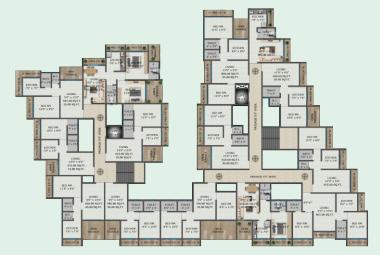

nternal Walls Painted In Semi Acrylic Paint

#### **DOOR**

- Main Door With Decorative Lamination Finish And Internal Wooden Frame With Flush Door Shutter.
- Good Quality Night Latch, Safety Chain, Decorative Handle In Main Door.
- Granite Frame Doors For Bathroom & WC

#### **LOBBY**

- Decorative Entrance Lobby
- Electrical
- Concealed Copper Wiring With Reputed Brand Modular Switches.
- AC Point In Bedroom.
- T.V (Cable) Point In Living Area
- Extra Charging Points

#### **WATER TANK**

- Underground & Overhead Tank

#### **PARKING**

- Open Parking



# **AMENITIES**



- Landscaped Garden
- Children's Play Area
- Security Cabin

- CCTV System
- Borewell Water Available
- Lift With Power Backup Facility
- Solar System (Common Light)
- Open Parking



# 1ST, 3RD, 5TH & 7TH FLOOR PLAN









2ND, 4TH & 6TH FLOOR PLAN





#### **OFFICE ADDRESS**

House No. 635, Jambhala Road, Kohari Chowk, Badlapur Gaon, Badlapur West - 421503.

#### SITE ADDRESS

Survey No. 122/2/K, Jambhala Road, Kohari Chowk, Badlapur Goan, Badlapur West - 421503.

Email: kohariinfracon@gmail.com Web: www.kohariinfracon.com

### **ARCHITECT**

Raj & Associates

#### **RCC ENGINEER**

Atul Kudtarkar & Associates

### **LEGAL ADVISOR**

Advocate Prasad Shelke

#### **BOOKING CONTACT**

Affan Kohari - 9860491777 Abdul Sattar Kohari - 8669992468 9769775888 / 9769773888