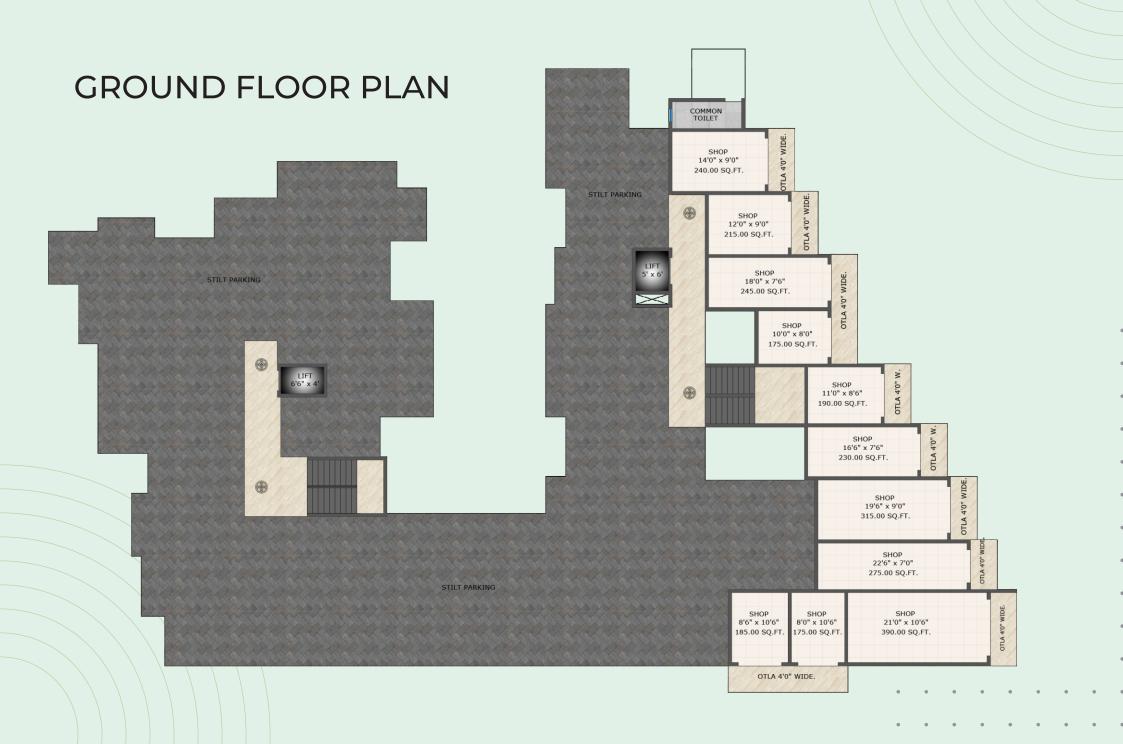

On Window

#### **WALL FINISH**

- Internal Walls Painted In Semi Acrylic Paint

#### **DOOR**

- Main Door With Decorative Lamination Finish And Internal Wooden Frame With Flush Door Shutter.
- Good Quality Night Latch, Safety Chain, Decorative Handle In Main Door.
- Granite Frame Doors For Bathroom & WC

#### **LOBBY**

- Decorative Entrance Lobby
- Electrical
- Concealed Copper Wiring With Reputed Brand Modular Switches.
- AC Point In Bedroom.
- T.V (Cable) Point In Living Area
- Extra Charging Points

#### **WATER TANK**

- Underground & Overhead Tank

#### **PARKING**

- Open Parking



# **AMENITIES**



- Landscaped Garden
- Children's Play Area
- Security Cabin

- CCTV System
- Borewell Water Available
- Lift With Power Backup Facility
- Solar System (Common Light)
- Open Parking



# 1ST, 3RD, 5TH & 7TH FLOOR PLAN









2ND, 4TH & 6TH FLOOR PLAN





#### **OFFICE ADDRESS**

House No. 635, Jambhala Road, Kohari Chowk, Badlapur Gaon, Badlapur West - 421503.

#### SITE ADDRESS

Survey No. 122/2/K, Jambhala Road, Kohari Chowk, Badlapur Goan, Badlapur West - 421503.

Email: kohariinfracon@gmail.com Web: www.kohariinfracon.com

### **ARCHITECT**

Raj & Associates

#### **RCC ENGINEER**

Atul Kudtarkar & Associates

### **LEGAL ADVISOR**

Advocate Prasad Shelke

#### **BOOKING CONTACT**

Affan Kohari - 9860491777 Abdul Sattar Kohari - 8669992468 9769775888 / 9769773888