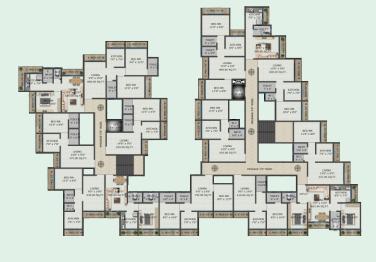

l Walls Painted In Semi Acrylic Paint

#### **DOOR**

- Main Door With Decorative Lamination Finish And Internal Wooden Frame With Flush Door Shutter.
- Good Quality Night Latch, Safety Chain, Decorative Handle In Main Door.
- Granite Frame Doors For Bathroom & WC

#### **LOBBY**

- Decorative Entrance Lobby
- Electrical
- Concealed Copper Wiring With Reputed Brand Modular Switches.
- AC Point In Bedroom.
- T.V (Cable) Point In Living Area
- Extra Charging Points

#### **WATER TANK**

- Underground & Overhead Tank

#### **PARKING**

- Open Parking



# **AMENITIES**



- Landscaped Garden
- Children's Play Area
- Security Cabin

- CCTV System
- Borewell Water Available
- Lift With Power Backup Facility
- Solar System (Common Light)
- Open Parking



# 1ST, 3RD, 5TH & 7TH FLOOR PLAN









2ND, 4TH & 6TH FLOOR PLAN





#### **OFFICE ADDRESS**

House No. 635, Jambhala Road, Kohari Chowk, Badlapur Gaon, Badlapur West - 421503.

#### SITE ADDRESS

Survey No. 122/2/K, Jambhala Road, Kohari Chowk, Badlapur Goan, Badlapur West - 421503.

Email: kohariinfracon@gmail.com Web: www.kohariinfracon.com

### **ARCHITECT**

Raj & Associates

#### **RCC ENGINEER**

Atul Kudtarkar & Associates

### **LEGAL ADVISOR**

Advocate Prasad Shelke

#### **BOOKING CONTACT**

Affan Kohari - 9860491777 Abdul Sattar Kohari - 8669992468 9769775888 / 9769773888