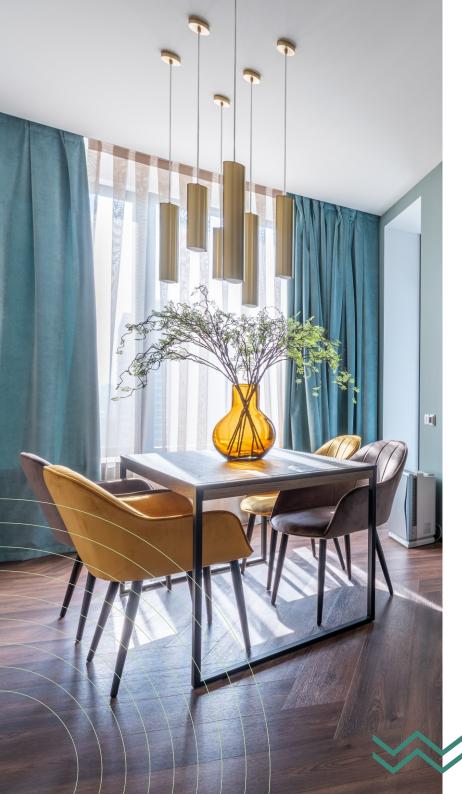

# **SPECIFICATION**

#### **FLOORING**

- 24"x24" Vitrified Flooring In All Rooms.
- Antiskid Tiles Flooring In Bathroom & Toilet

#### **KITCHEN**

- Granite Kitchen Platform With S.S Sink.
- Designer Tiles Above Kitchen Platform

#### BATHROOM / WC

- Concealed Plumbing With Good Quality Sanitary Fittings.
- Full Height Designer Tiles.
- Good Quality Aluminium Windows.
- Hot & Cold-Water Mixer.
- One Wash Basin.

#### **WINDOWS**

- Micro Coating Aluminium Sliding French Window With Tinted Glass
- Granite Frame On Window

#### **WALL FINISH**

- Internal Walls Painted In Semi Acrylic Paint

#### **DOOR**

- Main Door With Decorative Lamination Finish And Internal Wooden Frame With Flush Door Shutter.
- Good Quality Night Latch, Safety Chain, Decorative Handle In Main Door.
- Granite Frame Doors For Bathroom & WC

#### **LOBBY**

- Decorative Entrance Lobby
- Electrical
- Concealed Copper Wiring With Reputed Brand Modular Switches.
- AC Point In Bedroom.
- T.V (Cable) Point In Living Area
- Extra Charging Points

#### **WATER TANK**

- Underground & Overhead Tank